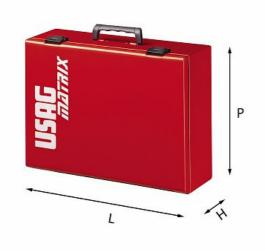

# **REMOVABLE TOOL BOX**

## 5000 H2

- Tool box with clip lock and handle for transport
- Maximum load 12 Kg

## Family details

| Code      | LxPxH mm    | Weight kg | Quantity for packaging |
|-----------|-------------|-----------|------------------------|
| U50000302 | 403x312x135 | 3         | 1                      |