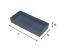

## 5000 H2

- Tool box with clip lock and handle for transport
- Maximum load 12 Kg

## Family details

| Code      | LxPxH mm    | Weight kg | Quantity for packaging |
|-----------|-------------|-----------|------------------------|
| U50000302 | 403x312x135 | 3         | 1                      |